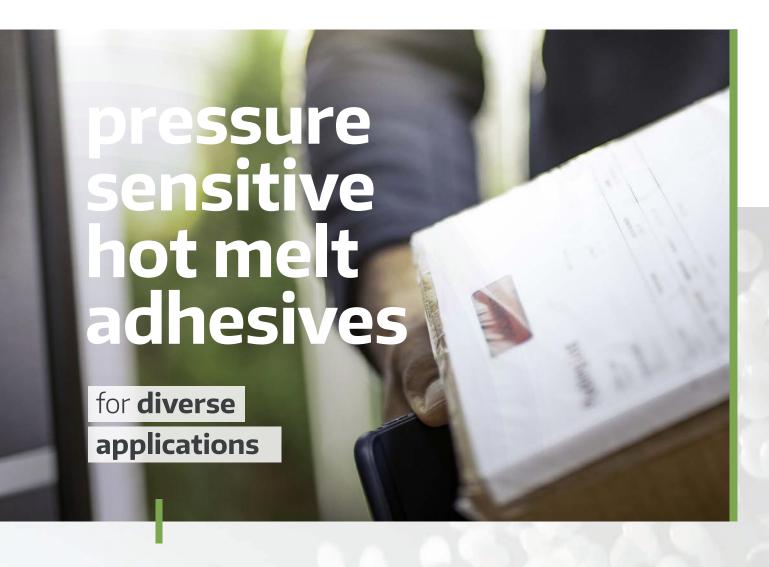

Experience performance from our PSA hot melts for various packaging, mailing and light assembly applications

Paramelt offers a range of Pressure Sensitive Hot Melt Adhesives for various applications under the Plastoflex™ brand name. This range includes permanent, removable and reclosable adhesives for various applications in packaging, mailing and light assembly.

Most of these grades can be used in a variety of applications, and can be called 'multi-purpose' products. Typically they are characterized by their viscosity, tack-level or peel strength, cold/heat-resistance and affinity with certain substrates. Please find hereafter an overview of some of our current grades, their characteristics and some typical applications.